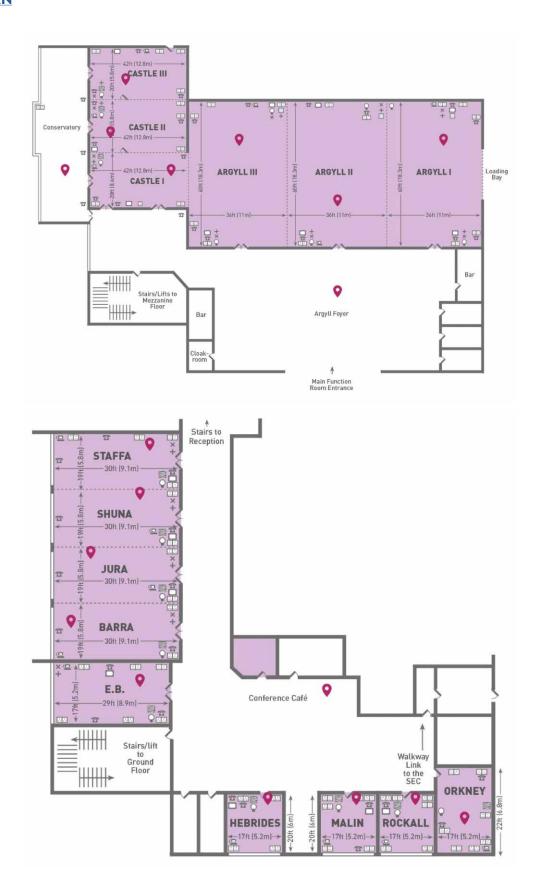

## **FLOOR PLAN**

|                     | Dimensions (m) | Classroom | Theatre   | Boardroom | Cabaret   | U-shape |
|---------------------|----------------|-----------|-----------|-----------|-----------|---------|
| ROOMS               | (LxW) (m)      |           |           |           |           |         |
| Argyll Suite        | 18.3 x 33      | 370       | 800 (600) | N/A       | 480 (336) | N/A     |
| 2 x Argyll          | 18.3 x 22      | 220 (180) | 550 (300) | N/A       | 248       | N/A     |
| 1 x Argyll          | 18.3 x 11      | 100 (80)  | 250 (200) | 48        | 144       | N/A     |
| Castle Suite        | 12.8 x 20.5    | 192       | 300 (200) | 70        | 192 (152) | 72      |
| Castle 2 or 3       | 12.8 x 5.8     | 40        | 90        | 32        | 48        | 36      |
| Castle 1            | 12.8 x 8.4     | 60        | 110       | 38        | 80 (48)   | 36      |
| Mezzanine Floor     |                |           |           |           |           |         |
| Island Suite        | 9.1 x 23.5     | 150       | 280       | 66        | 120 (96)  | 72      |
| 3 x Island          | 9.1 x 17.6     | 110       | 200       | 58        | 96 (80)   | 52      |
| 2 x Island          | 9.1 x 11.7     | 78        | 110       | 40        | 64        | 40      |
| 1 x Island          | 9.1 x 5.8      | 36        | 55        | 24        | 32        | 24      |
| Executive Boardroom | 8.9 x 5.2      | N/A       | N/A       | 16        | N/A       | N/A     |
| Rockall             | 6 x 5.2        | 6         | 12        | 6         | 16        | 15      |
| Malin               | 6 x 5.2        | 18        | 30        | 12        | 16        | 15      |
| Hebrides            | 6 x 5.2        | 18        | 30        | 12        | 16        | 15      |
| Orkney              | 6.8 x 5.2      | 18        | 40        | 16        | 24        | 20      |
|                     |                |           |           |           |           |         |