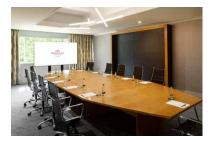

|                     | Dimensions (m) | Classroom | Theatre   | Boardroom | Cabaret   | U-shape |
|---------------------|----------------|-----------|-----------|-----------|-----------|---------|
| ROOMS               | (LxW) (m)      |           |           |           |           |         |
| Argyll Suite        | 18.3 x 33      | 370       | 800 (600) | N/A       | 480 (336) | N/A     |
| 2 x Argyll          | 18.3 x 22      | 220 (180) | 550 (300) | N/A       | 248       | N/A     |
| 1 x Argyll          | 18.3 x 11      | 100 (80)  | 250 (200) | 48        | 144       | N/A     |
| Castle Suite        | 12.8 x 20.5    | 192       | 300 (200) | 70        | 192 (152) | 72      |
| Castle 2 or 3       | 12.8 x 5.8     | 40        | 90        | 32        | 48        | 36      |
| Castle 1            | 12.8 x 8.4     | 60        | 110       | 38        | 80 (48)   | 36      |
| Mezzanine Floor     |                |           |           |           |           |         |
| Island Suite        | 9.1 x 23.5     | 150       | 280       | 66        | 120 (96)  | 72      |
| 3 x Island          | 9.1 x 17.6     | 110       | 200       | 58        | 96 (80)   | 52      |
| 2 x Island          | 9.1 x 11.7     | 78        | 110       | 40        | 64        | 40      |
| 1 x Island          | 9.1 x 5.8      | 36        | 55        | 24        | 32        | 24      |
| Executive Boardroom | 8.9 x 5.2      | N/A       | N/A       | 16        | N/A       | N/A     |
| Rockall             | 6 x 5.2        | 6         | 12        | 6         | 16        | 15      |
| Malin               | 6 x 5.2        | 18        | 30        | 12        | 16        | 15      |
| Hebrides            | 6 x 5.2        | 18        | 30        | 12        | 16        | 15      |
| Orkney              | 6.8 x 5.2      | 18        | 40        | 16        | 24        | 20      |
|                     |                |           |           |           |           |         |