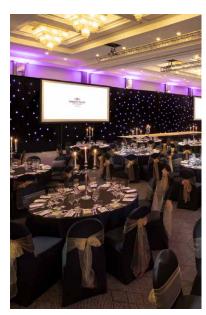

|                     | Dimensions (m) | Classroom | Theatre   | Boardroom | Cabaret   | U-shape |
|---------------------|----------------|-----------|-----------|-----------|-----------|---------|
| ROOMS               | (LxW) (m)      |           |           |           |           |         |
| Argyll Suite        | 18.3 x 33      | 370       | 800 (600) | N/A       | 480 (336) | N/A     |
| 2 x Argyll          | 18.3 x 22      | 220 (180) | 550 (300) | N/A       | 248       | N/A     |
| 1 x Argyll          | 18.3 x 11      | 100 (80)  | 250 (200) | 48        | 144       | N/A     |
| Castle Suite        | 12.8 x 20.5    | 192       | 300 (200) | 70        | 192 (152) | 72      |
| Castle 2 or 3       | 12.8 x 5.8     | 40        | 90        | 32        | 48        | 36      |
| Castle 1            | 12.8 x 8.4     | 60        | 110       | 38        | 80 (48)   | 36      |
| Mezzanine Floor     |                |           |           |           |           |         |
| Island Suite        | 9.1 x 23.5     | 150       | 280       | 66        | 120 (96)  | 72      |
| 3 x Island          | 9.1 x 17.6     | 110       | 200       | 58        | 96 (80)   | 52      |
| 2 x Island          | 9.1 x 11.7     | 78        | 110       | 40        | 64        | 40      |
| 1 x Island          | 9.1 x 5.8      | 36        | 55        | 24        | 32        | 24      |
| Executive Boardroom | 8.9 x 5.2      | N/A       | N/A       | 16        | N/A       | N/A     |
| Rockall             | 6 x 5.2        | 6         | 12        | 6         | 16        | 15      |
| Malin               | 6 x 5.2        | 18        | 30        | 12        | 16        | 15      |
| Hebrides            | 6 x 5.2        | 18        | 30        | 12        | 16        | 15      |
| Orkney              | 6.8 x 5.2      | 18        | 40        | 16        | 24        | 20      |
|                     |                |           |           |           |           |         |