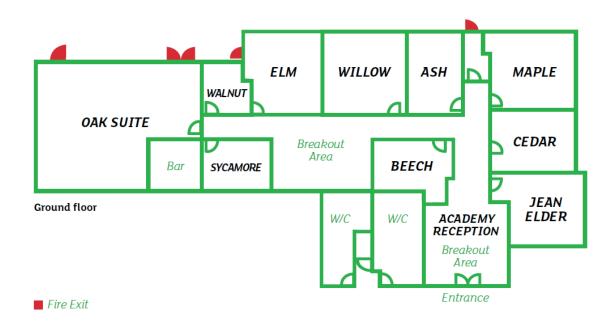

|            | Dimensions<br>(LxW)(m) | Theatre | Classroom | Boardroom | U-Shape | Cabaret |
|------------|------------------------|---------|-----------|-----------|---------|---------|
| Oak Suite  | 14.3 x 11.3            | 150     | 40        | 35        | 36      | 60      |
| Maple      | 7.0 x 7.0              | 45      | 20        | 18        | 20      | 24      |
| Willow     | 7.0 x 7.0              | 45      | 24        | 18        | 18      | 24      |
| Elm        | 6.5 x 7.0              | 45      | 20        | 18        | 18      | 18      |
| Jean Elder | 7.0 x 5.5              | 40      | 20        | 16        | 16      | 15      |
| Cedar      | 7.0 x 5.5              | 28      | 12        | 14        | 16      | 15      |
| Ash        | 4.5 x 7.0              | 20      | 12        | 14        | 12      | 15      |
| Beech      | 7.0 x 5.0              | 20      | 12        | 12        | 14      | 10      |
| Sycamore   | 6.0 x 4.5              | 12      | 10        | 12        | 8       | 10      |
| Walnut     | 4.5 x 4.1              | 12      | 8         | 8         | 6       | 5       |