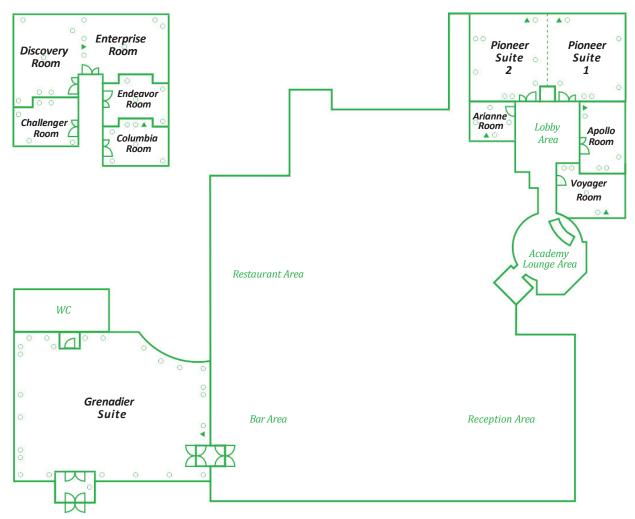

## Holiday Inn Reading South Meetings & Events Fact Sheet

Holiday Inn Reading South M4, Jct. 11 is in easy reach of the M4. Our hotel has a range of comfortable bedrooms, delicious dining and on-site car parking for cars and coaches. We've got a choice of 12 flexible meeting spaces and can cater for up to 180 delegates. Each of our rooms have great facilities including air conditioning. You'll also find that we're close to the Green Park, Winnersh and Thames Valley business parks.

No. of bedrooms 202

17 twin rooms available

220 free parking spaces on-site

1 charging

Reading Railway Station (4.1 miles)

Heathrow (26.5 miles)

11 meeting rooms

Air conditioning in all M&E rooms

Natural daylight in all M&E rooms

| Dimensions  | Theatre                                                                                                                                                                    | Classroom                                                                                                                                                                                 | Boardroom                                                                                                                                                                                                                                                                                                                                                                                       | Banquet                                                                                                                                                                                                                                                                                                                                                                                                                                                                           | Cabaret                                                                                                                                                                                                                                                                                                          |
|-------------|----------------------------------------------------------------------------------------------------------------------------------------------------------------------------|-------------------------------------------------------------------------------------------------------------------------------------------------------------------------------------------|-------------------------------------------------------------------------------------------------------------------------------------------------------------------------------------------------------------------------------------------------------------------------------------------------------------------------------------------------------------------------------------------------|-----------------------------------------------------------------------------------------------------------------------------------------------------------------------------------------------------------------------------------------------------------------------------------------------------------------------------------------------------------------------------------------------------------------------------------------------------------------------------------|------------------------------------------------------------------------------------------------------------------------------------------------------------------------------------------------------------------------------------------------------------------------------------------------------------------|
| (L x W) (m) |                                                                                                                                                                            |                                                                                                                                                                                           |                                                                                                                                                                                                                                                                                                                                                                                                 |                                                                                                                                                                                                                                                                                                                                                                                                                                                                                   |                                                                                                                                                                                                                                                                                                                  |
| 6.2 x 4.0   | 10                                                                                                                                                                         | N/A                                                                                                                                                                                       | 12                                                                                                                                                                                                                                                                                                                                                                                              | N/A                                                                                                                                                                                                                                                                                                                                                                                                                                                                               | N/A                                                                                                                                                                                                                                                                                                              |
| 3.5 x 3.2   | N/A                                                                                                                                                                        | N/A                                                                                                                                                                                       | 6                                                                                                                                                                                                                                                                                                                                                                                               | N/A                                                                                                                                                                                                                                                                                                                                                                                                                                                                               | N/A                                                                                                                                                                                                                                                                                                              |
| 5.8 x 4.4   | 15                                                                                                                                                                         | N/A                                                                                                                                                                                       | 12                                                                                                                                                                                                                                                                                                                                                                                              | N/A                                                                                                                                                                                                                                                                                                                                                                                                                                                                               | N/A                                                                                                                                                                                                                                                                                                              |
| 5.5 x 3.9   | 15                                                                                                                                                                         | N/A                                                                                                                                                                                       | 8                                                                                                                                                                                                                                                                                                                                                                                               | N/A                                                                                                                                                                                                                                                                                                                                                                                                                                                                               | N/A                                                                                                                                                                                                                                                                                                              |
| 7.7 x 5.8   | 45                                                                                                                                                                         | 18                                                                                                                                                                                        | 20                                                                                                                                                                                                                                                                                                                                                                                              | 32                                                                                                                                                                                                                                                                                                                                                                                                                                                                                | 20                                                                                                                                                                                                                                                                                                               |
| 7.8 x 5.4   | 45                                                                                                                                                                         | 18                                                                                                                                                                                        | 20                                                                                                                                                                                                                                                                                                                                                                                              | 32                                                                                                                                                                                                                                                                                                                                                                                                                                                                                | 20                                                                                                                                                                                                                                                                                                               |
| 5.5 x 3.9   | 15                                                                                                                                                                         | N/A                                                                                                                                                                                       | 10                                                                                                                                                                                                                                                                                                                                                                                              | N/A                                                                                                                                                                                                                                                                                                                                                                                                                                                                               | N/A                                                                                                                                                                                                                                                                                                              |
| 17.6 x 13.4 | 180                                                                                                                                                                        | 70                                                                                                                                                                                        | 60                                                                                                                                                                                                                                                                                                                                                                                              | 150                                                                                                                                                                                                                                                                                                                                                                                                                                                                               | 120                                                                                                                                                                                                                                                                                                              |
| 13.4 x 7.3  | 100                                                                                                                                                                        | 45                                                                                                                                                                                        | 40                                                                                                                                                                                                                                                                                                                                                                                              | 80                                                                                                                                                                                                                                                                                                                                                                                                                                                                                | 60                                                                                                                                                                                                                                                                                                               |
| 7.3 x 7.1   | 50                                                                                                                                                                         | 18                                                                                                                                                                                        | 20                                                                                                                                                                                                                                                                                                                                                                                              | 32                                                                                                                                                                                                                                                                                                                                                                                                                                                                                | 20                                                                                                                                                                                                                                                                                                               |
| 7.3 x 6.6   | 50                                                                                                                                                                         | 18                                                                                                                                                                                        | 20                                                                                                                                                                                                                                                                                                                                                                                              | 32                                                                                                                                                                                                                                                                                                                                                                                                                                                                                | 20                                                                                                                                                                                                                                                                                                               |
| 5.5 x 3.9   | 15                                                                                                                                                                         | N/A                                                                                                                                                                                       | 10                                                                                                                                                                                                                                                                                                                                                                                              | N/A                                                                                                                                                                                                                                                                                                                                                                                                                                                                               | N/A                                                                                                                                                                                                                                                                                                              |
| 46m²        | 30                                                                                                                                                                         | 16                                                                                                                                                                                        | 18                                                                                                                                                                                                                                                                                                                                                                                              | 20                                                                                                                                                                                                                                                                                                                                                                                                                                                                                | 18                                                                                                                                                                                                                                                                                                               |
|             | (L x W) (m)<br>6.2 x 4.0<br>3.5 x 3.2<br>5.8 x 4.4<br>5.5 x 3.9<br>7.7 x 5.8<br>7.8 x 5.4<br>5.5 x 3.9<br>17.6 x 13.4<br>13.4 x 7.3<br>7.3 x 7.1<br>7.3 x 6.6<br>5.5 x 3.9 | (L x W) (m)  6.2 x 4.0 10  3.5 x 3.2 N/A  5.8 x 4.4 15  5.5 x 3.9 15  7.7 x 5.8 45  7.8 x 5.4 45  5.5 x 3.9 15  17.6 x 13.4 180  13.4 x 7.3 100  7.3 x 7.1 50  7.3 x 6.6 50  5.5 x 3.9 15 | (L x W) (m)       6.2 x 4.0     10     N/A       3.5 x 3.2     N/A     N/A       5.8 x 4.4     15     N/A       5.5 x 3.9     15     N/A       7.7 x 5.8     45     18       7.8 x 5.4     45     18       5.5 x 3.9     15     N/A       17.6 x 13.4     180     70       13.4 x 7.3     100     45       7.3 x 7.1     50     18       7.3 x 6.6     50     18       5.5 x 3.9     15     N/A | (L x W) (m)       6.2 x 4.0     10     N/A     12       3.5 x 3.2     N/A     N/A     6       5.8 x 4.4     15     N/A     12       5.5 x 3.9     15     N/A     8       7.7 x 5.8     45     18     20       7.8 x 5.4     45     18     20       5.5 x 3.9     15     N/A     10       17.6 x 13.4     180     70     60       13.4 x 7.3     100     45     40       7.3 x 7.1     50     18     20       7.3 x 6.6     50     18     20       5.5 x 3.9     15     N/A     10 | (L x W) (m)  6.2 x 4.0 10 N/A 12 N/A  3.5 x 3.2 N/A N/A 6 N/A  5.8 x 4.4 15 N/A 12 N/A  5.5 x 3.9 15 N/A 8 N/A  7.7 x 5.8 45 18 20 32  7.8 x 5.4 45 18 20 32  5.5 x 3.9 15 N/A 10 N/A  17.6 x 13.4 180 70 60 150  13.4 x 7.3 100 45 40 80  7.3 x 7.1 50 18 20 32  7.3 x 6.6 50 18 20 32  5.5 x 3.9 15 N/A 10 N/A |

O Power point | ▲ Telephone point | ······· Removable partition