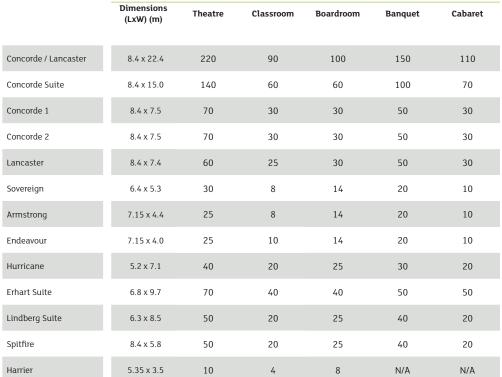

## Holiday Inn London-Gatwick Airport Meetings & Events Fact Sheet

The Holiday Inn London-Gatwick Airport has 216 bedrooms and 11 meeting rooms with a maximum capacity in its largest suite of 220 theatre style. Business facilities are available for use by delegates. This venue boasts an Open Lobby bar and restaurant. It also has 300 on-site parking spaces.