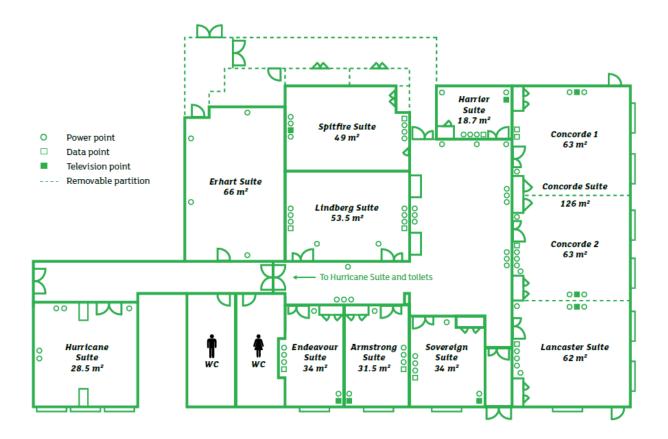

## Holiday Inn London-Gatwick Airport Meetings & Events Fact Sheet

The Holiday Inn London-Gatwick Airport has 216 bedrooms and 11 meeting rooms with a maximum capacity in its largest suite of 220 theatre style. Business facilities are available for use by delegates. This venue boasts an Open Lobby bar and restaurant. It also has 300 on-site parking spaces.