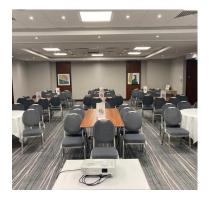

## Holiday Inn London-Bexley Meetings & Events Fact Sheet

Located just five minutes from Bexley Village and Bexley Train Station, Holiday Inn London – Bexley is in the ideal location for business and leisure travellers. We have eight modern meeting rooms, with a dedicated refreshment area, and can hold up to 140 guests.

8 meeting

Dimensions

Air conditioning in all M&E rooms

Theatre

Outdoor dining capacity of 30

Boardroom

|                      | (L x W) (m) |     |     |    |     |     |
|----------------------|-------------|-----|-----|----|-----|-----|
| Black Prince Suite   | 13.5 x 8.5  | 100 | 30  | 40 | 80  | 60  |
| Black Prince Suite 1 | 8.5 x 6.5   | 50  | 15  | 20 | 30  | 25  |
| Black Prince Suite 2 | 8.5 x 7     | 50  | 15  | 20 | 30  | 25  |
| Edwards Suite        | 12.4 x 8.5  | 80  | 20  | 30 | 60  | 50  |
| Edwards Suite1       | 8.5 x 6.2   | 40  | 12  | 16 | 20  | 20  |
| Edwards Suite 2      | 8.5 x 6.2   | 40  | 12  | 16 | 20  | 20  |
| Chester Room         | 5.8 x 4.2   | 16  | N/A | 12 | N/A | N/A |
| Cornwall Room        | 5.8 x 4.2   | 16  | N/A | 12 | N/A | N/A |
| Wales Room           | 5.5 x 4.0   | 10  | N/A | 10 | N/A | N/A |
| Woodstock Room       | 5.4 x 3.8   | 10  | N/A | 10 | N/A | N/A |