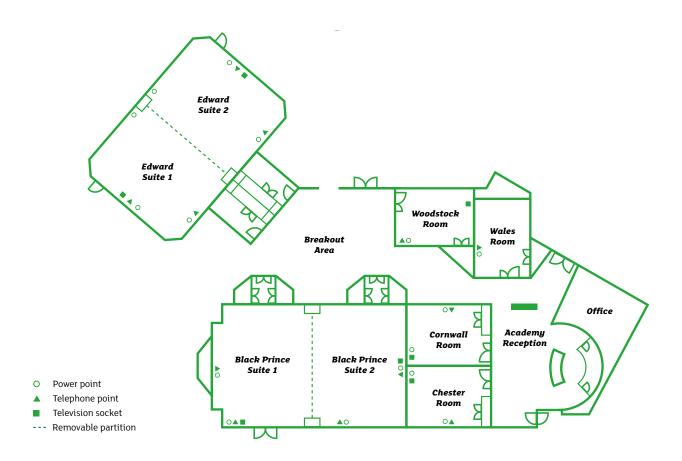

8 meeting

Dimensions

Air conditioning in all M&E rooms

Theatre

Outdoor dining capacity of 30

Boardroom

|                      | (L x W) (m) |     |     |    |     |     |
|----------------------|-------------|-----|-----|----|-----|-----|
| Black Prince Suite   | 13.5 x 8.5  | 100 | 30  | 40 | 80  | 60  |
| Black Prince Suite 1 | 8.5 x 6.5   | 50  | 15  | 20 | 30  | 25  |
| Black Prince Suite 2 | 8.5 x 7     | 50  | 15  | 20 | 30  | 25  |
| Edwards Suite        | 12.4 x 8.5  | 80  | 20  | 30 | 60  | 50  |
| Edwards Suite1       | 8.5 x 6.2   | 40  | 12  | 16 | 20  | 20  |
| Edwards Suite 2      | 8.5 x 6.2   | 40  | 12  | 16 | 20  | 20  |
| Chester Room         | 5.8 x 4.2   | 16  | N/A | 12 | N/A | N/A |
| Cornwall Room        | 5.8 x 4.2   | 16  | N/A | 12 | N/A | N/A |
| Wales Room           | 5.5 x 4.0   | 10  | N/A | 10 | N/A | N/A |
| Woodstock Room       | 5.4 x 3.8   | 10  | N/A | 10 | N/A | N/A |