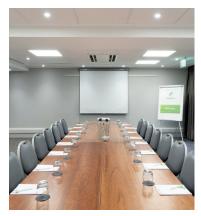

Natural daylight in all M&E rooms

Leverstock Suite

|                  | (LxW) (m)  | Theatre | Classroom | Boardroom | Banquet | Cabaret |
|------------------|------------|---------|-----------|-----------|---------|---------|
| Leverstock Suite | 11.2 x 5.5 | 60      | 30        | 30        | 50      | 40      |
| Langley Suite    | 11.2 x 5.5 | 80      | 30        | 30        | 50      | 40      |
| Apsley Suite     | 7.3 x 5.5  | 40      | 18        | 20        | 20      | 20      |
| Dickinson Suite  | 6.1 x 3.5  | N/A     | N/A       | 12        | N/A     | N/A     |
| Henry VIII Suite | 6.1 x 3.5  | N/A     | N/A       | 12        | N/A     | N/A     |
| Breakspear Suite | 6.1 x 3.5  | N/A     | N/A       | 12        | N/A     | N/A     |
| Buteux Suite     | 6.1 x 3.5  | N/A     | N/A       | 12        | N/A     | N/A     |
|                  |            |         |           |           |         |         |

Apsley Suite

Henry VIII Suite Leverstock Suite