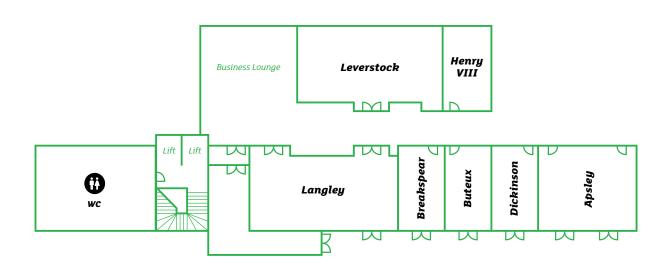

No. of bedrooms 150

55 twin rooms available

120 parking spaces on-site

2 charging

Hemel Hempstead (3.1 miles)

London Luton (10.8 miles)

7 meeting rooms

Air conditioning in all M&E rooms

Natural daylight in all M&E rooms

Leverstock Suite

|                  | (LxW) (m)  | Theatre | Classroom | Boardroom | Banquet | Cabaret |
|------------------|------------|---------|-----------|-----------|---------|---------|
| Leverstock Suite | 11.2 x 5.5 | 60      | 30        | 30        | 50      | 40      |
| Langley Suite    | 11.2 x 5.5 | 80      | 30        | 30        | 50      | 40      |
| Apsley Suite     | 7.3 x 5.5  | 40      | 18        | 20        | 20      | 20      |
| Dickinson Suite  | 6.1 x 3.5  | N/A     | N/A       | 12        | N/A     | N/A     |
| Henry VIII Suite | 6.1 x 3.5  | N/A     | N/A       | 12        | N/A     | N/A     |
| Breakspear Suite | 6.1 x 3.5  | N/A     | N/A       | 12        | N/A     | N/A     |
| Buteux Suite     | 6.1 x 3.5  | N/A     | N/A       | 12        | N/A     | N/A     |
|                  |            |         |           |           |         |         |

Apsley Suite

Henry VIII Suite Leverstock Suite