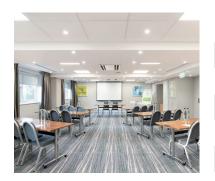

Natural daylight in all M&E rooms

Leverstock Suite

|                  | (LxW) (m)  | Theatre | Classroom | Boardroom | Banquet | Cabaret |
|------------------|------------|---------|-----------|-----------|---------|---------|
| Leverstock Suite | 11.2 x 5.5 | 60      | 30        | 30        | 50      | 40      |
| Langley Suite    | 11.2 x 5.5 | 80      | 30        | 30        | 50      | 40      |
| Apsley Suite     | 7.3 x 5.5  | 40      | 18        | 20        | 20      | 20      |
| Dickinson Suite  | 6.1 x 3.5  | N/A     | N/A       | 12        | N/A     | N/A     |
| Henry VIII Suite | 6.1 x 3.5  | N/A     | N/A       | 12        | N/A     | N/A     |
| Breakspear Suite | 6.1 x 3.5  | N/A     | N/A       | 12        | N/A     | N/A     |
| Buteux Suite     | 6.1 x 3.5  | N/A     | N/A       | 12        | N/A     | N/A     |
|                  |            |         |           |           |         |         |

Apsley Suite

Henry VIII Suite Leverstock Suite