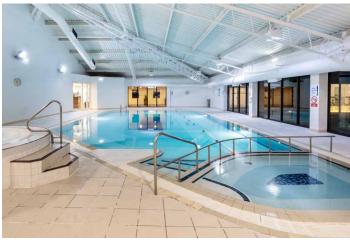

## Spirit Health Club perfect for more relaxed training or cool down, offering:

- ★ 12.5m swimming pool
- Hot tub, steam room and sauna room
- ★ Gym with cardio and weights

For more information contact our events team on **events@higloucester.com** or call **01452 650 282** to discuss your needs and we will work with you to tailor the best experience for you and your sports team.