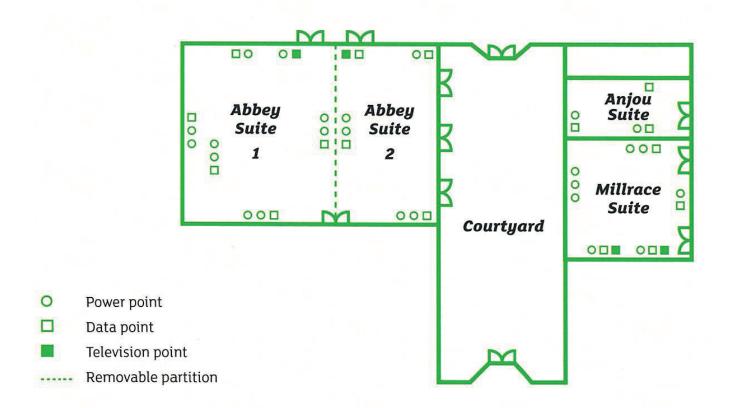

Outdoor dining capacity of 20

|                     | Dimensions  | Theatre | Classroom | Boardroom | Banquet | Reception |
|---------------------|-------------|---------|-----------|-----------|---------|-----------|
| Abbey Suite (whole) | 15.9 x 11.3 | 140     | 64        | 45        | 120     | 170       |
| Abbey Suite 1       | 8.95 x 11.3 | 84      | 27        | 27        | 60      | 70        |
| Abbey Suite 2       | 6.95 x 11.3 | 56      | 18        | 24        | 40      | 65        |
| Millrace Suite      | 7.4 x 7.0   | 40      | 20        | 24        | 30      | 30        |
| Anjou Suite         | 7.0 x 3.6   | 20      | 9         | 14        | N/A     | 15        |