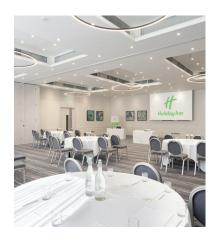

Outdoor dining capacity of 20

|                     | Dimensions  | Theatre | Classroom | Boardroom | Banquet | Reception |
|---------------------|-------------|---------|-----------|-----------|---------|-----------|
| Abbey Suite (whole) | 15.9 x 11.3 | 140     | 64        | 45        | 120     | 170       |
| Abbey Suite 1       | 8.95 x 11.3 | 84      | 27        | 27        | 60      | 70        |
| Abbey Suite 2       | 6.95 x 11.3 | 56      | 18        | 24        | 40      | 65        |
| Millrace Suite      | 7.4 x 7.0   | 40      | 20        | 24        | 30      | 30        |
| Anjou Suite         | 7.0 x 3.6   | 20      | 9         | 14        | N/A     | 15        |