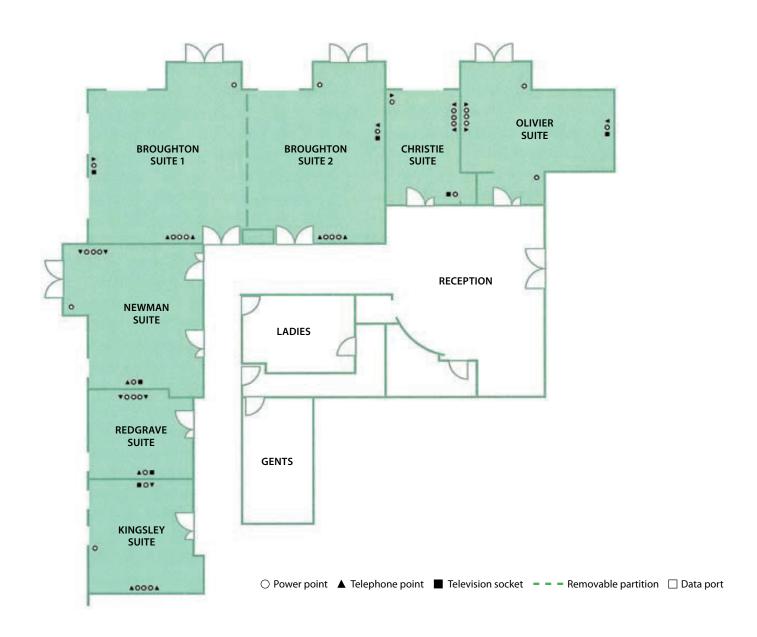

Air conditioning in all M&E rooms

Natural daylight in all M&E rooms

Outdoor dining capacity of 30

|                 | Dimensions   | Classroom | Theatre | Boardroom | Cabaret | Banquet |
|-----------------|--------------|-----------|---------|-----------|---------|---------|
| Broughton Suite | 14.4m x 7.1m | 24        | 120     | 26        | 56      | 70      |
| Broughton 1     | 7.2m x 7.1m  | 16        | 50      | 20        | 24      | 30      |
| Broughton 2     | 7.2m x 6.3m  | 12        | 40      | 16        | 24      | 24      |
| Olivier Suite   | 5.5m x 6.7m  | 10        | 20      | 16        | N/A     | 16      |
| Newman Suite    | 6.6m x 5.2m  | 12        | 32      | 16        | 18      | 24      |
| Kingsley Suite  | 5.8m x 4.6m  | 10        | 20      | 12        | 16      | 16      |
| Christie Suite  | 5.5m x 3.8m  | N/A       | 20      | 6         | N/A     | 6       |
| Redgrave Suite  | 4.3m x 4.6m  | N/A       | N/A     | 6         | N/A     | 6       |

Capacities will vary depending on additional AV requirements.