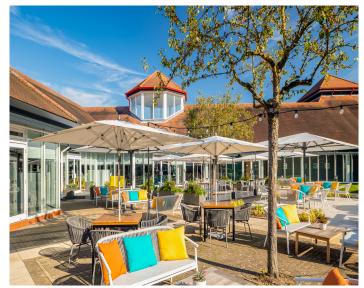

Air conditioning in all M&E rooms

Natural daylight in all M&E rooms

Outdoor dining capacity of 30

|                 | Dimensions   | Classroom | Theatre | Boardroom | Cabaret | Banquet |
|-----------------|--------------|-----------|---------|-----------|---------|---------|
| Broughton Suite | 14.4m x 7.1m | 24        | 120     | 26        | 56      | 70      |
| Broughton 1     | 7.2m x 7.1m  | 16        | 50      | 20        | 24      | 30      |
| Broughton 2     | 7.2m x 6.3m  | 12        | 40      | 16        | 24      | 24      |
| Olivier Suite   | 5.5m x 6.7m  | 10        | 20      | 16        | N/A     | 16      |
| Newman Suite    | 6.6m x 5.2m  | 12        | 32      | 16        | 18      | 24      |
| Kingsley Suite  | 5.8m x 4.6m  | 10        | 20      | 12        | 16      | 16      |
| Christie Suite  | 5.5m x 3.8m  | N/A       | 20      | 6         | N/A     | 6       |
| Redgrave Suite  | 4.3m x 4.6m  | N/A       | N/A     | 6         | N/A     | 6       |