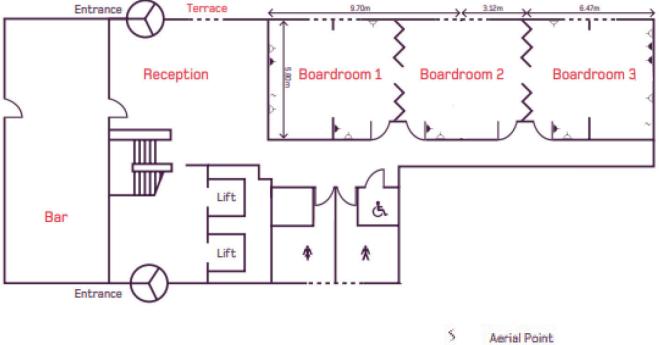

|                    | Dimensions (m) | U-shape | Theatre | Boardroom | Reception | Banquet |
|--------------------|----------------|---------|---------|-----------|-----------|---------|
| ROOMS              |                |         |         |           |           |         |
| Atlantic           | 3.2x4.7x2.7    | N/A     | N/A     | 4         | 20        | 8       |
| Pacific            | 6.5x4.7x2.7    | 10      | 21      | 14        | 30        | 16      |
| Lancefield         | 6.5x4.7x2.7    | 10      | 21      | 14        | 30        | 16      |
| Finnieston         | 16.2x4.7x2.7   | 34      | 84      | 40        | 100       | 56      |
| Atlantic/Pacific   | 9.7x4.7x2.7    | 18      | 42      | 22        | 60        | 32      |
| Lancefield/Pacific | 13x4.7x2.7     | 26      | 63      | 30        | 70        | 40      |