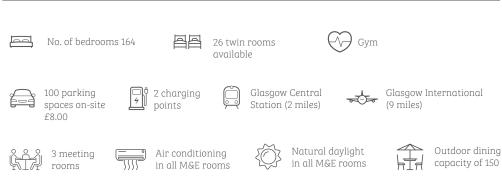

## Hilton Garden Inn Glasgow Meetings & Events Fact Sheet

Hilton Garden Inn Glasgow is ideally located on the OVO Hydro and SEC campus. Our flexible meeting space can accomodate meetings and events for up to 100 people. Or host an event at our riverside terrace where we can provide a great range of food and beverage packages for business or social events.