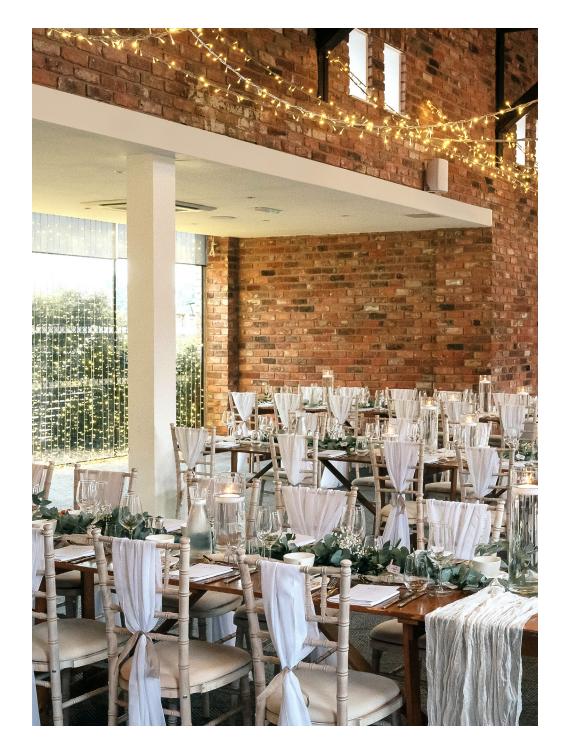

### Memorable

Our converted stable barn, The Abbey Suite, is adorned with original wooden beams and rustic Cheshire brick. Paired with a private garden, this is a charming space for your ceremony, wedding breakfast and evening reception.