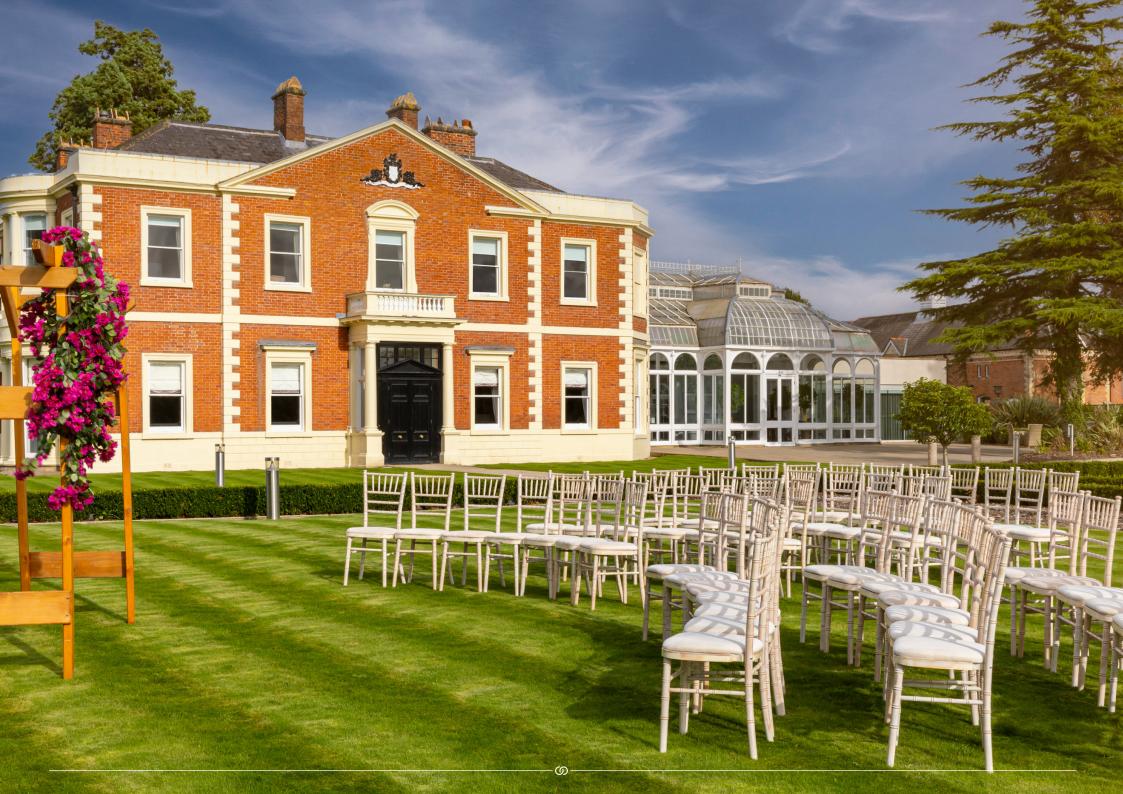

# Exquisite

Situated within 12 acres of idyllic landscaped grounds, the picturesque Victorian walled gardens and unique restored Ha-Ha wall provide the perfect backdrop for your special day.

Let the beauty of our gardens set the stage for your special day. No matter your vision, our dedicated team will ensure every detail of your outdoor ceremony is flawlessly executed, so you can relax and enjoy the moment.