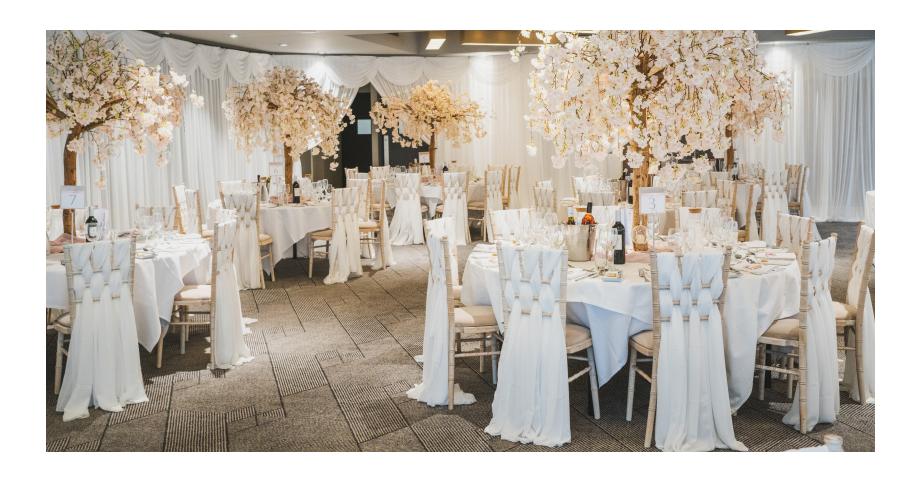

# Contemporary

The Ballroom is a stylish and versatile space for the big day.

With a capacity for up to 200 guests for the ceremony and wedding breakfast, then 300 guests for an evening reception, this spacious room can be arranged to suit your personal requirements.