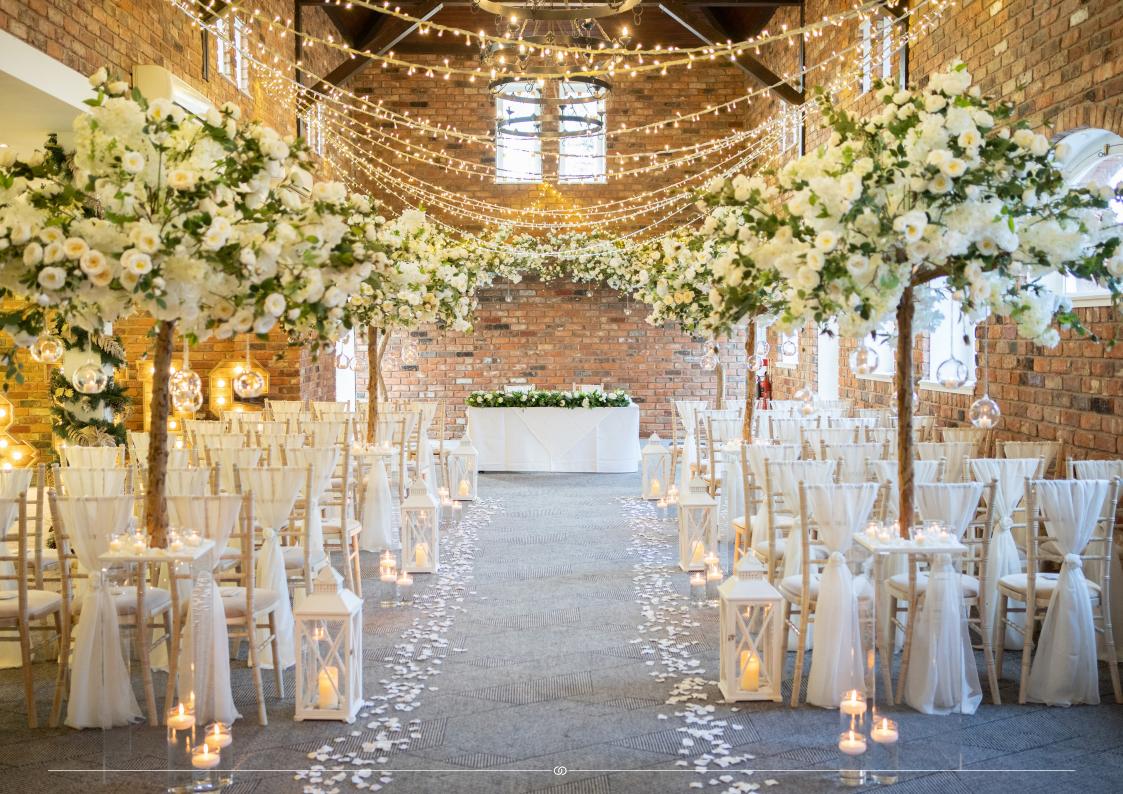

### Memorable

Our converted stable barn, The Abbey Suite, is adorned with original wooden beams and rustic Cheshire brick. Paired with a private garden, this is a charming space for your ceremony, wedding breakfast and evening reception.