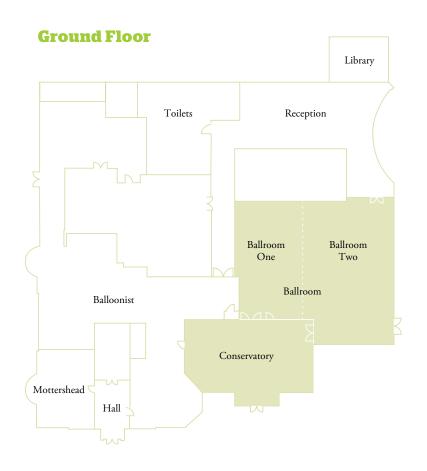

|                             | Dimensions<br>(sq ft) | Boardroom | Cabaret | Banquet | Theatre | Reception |
|-----------------------------|-----------------------|-----------|---------|---------|---------|-----------|
| <b>Ground Floor</b>         |                       |           |         |         |         |           |
| Abbey Suite                 | 1,400                 | 40        | 72      | 110     | 150     | 130       |
| Ballroom One                | 1,269                 | 20        | 32      | 60      | 100     | 60        |
| Ballroom Two                | 1,800                 | 40        | 80      | 120     | 150     | 150       |
| The Ballroom & Conservatory | 5,130                 | 80        | 120     | 220     | 300     | 300       |
| Mottershead                 | 479                   | 18        | 24      | 24      | 30      | N/A       |
| Library                     | 129                   | 8         | N/A     | N/A     | N/A     | N/A       |