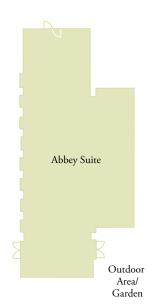

|                             | Dimensions<br>(sq ft) | Boardroom | Cabaret | Banquet | Theatre | Reception |
|-----------------------------|-----------------------|-----------|---------|---------|---------|-----------|
| <b>Ground Floor</b>         |                       |           |         |         |         |           |
| Abbey Suite                 | 1,400                 | 40        | 72      | 110     | 150     | 130       |
| Ballroom One                | 1,269                 | 20        | 32      | 60      | 100     | 60        |
| Ballroom Two                | 1,800                 | 40        | 80      | 120     | 150     | 150       |
| The Ballroom & Conservatory | 5,130                 | 80        | 120     | 220     | 300     | 300       |
| Mottershead                 | 479                   | 18        | 24      | 24      | 30      | N/A       |
| Library                     | 129                   | 8         | N/A     | N/A     | N/A     | N/A       |