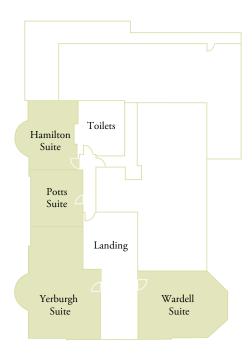

## **First Floor**

| Hamilton Suite | 280 | 10 | 16 | N/A | 25 | N/A |
|----------------|-----|----|----|-----|----|-----|
| Potts Suite    | 289 | 8  | 8  | N/A | 10 | N/A |
| Wardell Suite  | 480 | 16 | 16 | N/A | 30 | 30  |
| Yerburgh Suite | 510 | 24 | 24 | N/A | 30 | N/A |

## **First Floor**