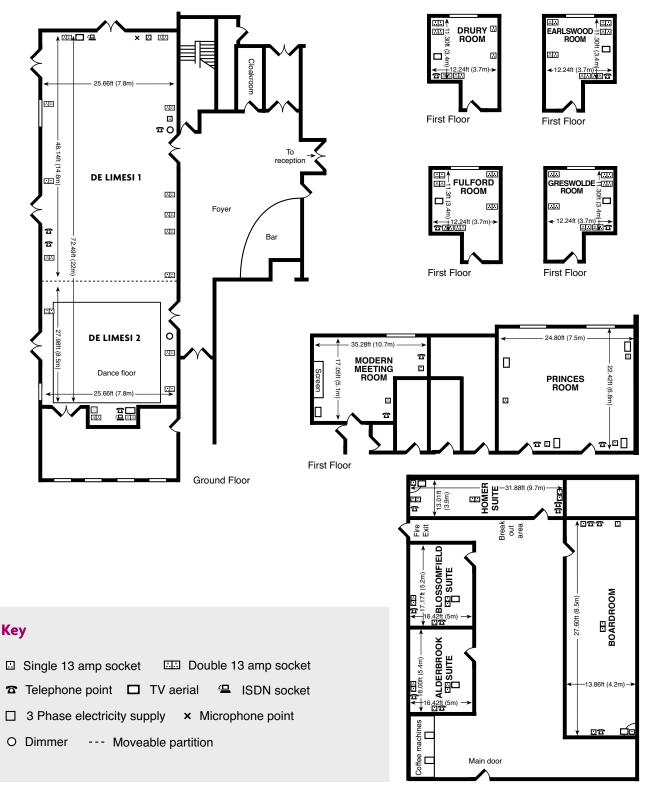

|                 | Dimensions | Classroom | Theatre | Boardroom | Cabaret | Reception |
|-----------------|------------|-----------|---------|-----------|---------|-----------|
| ROOMS           | (LxW) (m)  |           |         |           |         |           |
| De Limesi       | 22 x 7.8   | 100       | 200     | 80        | 80      | 150       |
| De Limesi 1     | 14 x 7.8   | 60        | 100     | 40        | 56      | 80        |
| De Limesi 2     | 8 x 7.8    | 20        | 50      | 18        | 24      | 40        |
| De Limesi Foyer | N/A        | N/A       | N/A     | N/A       | N/A     | N/A       |
| Princes         | 7.5 x 6.8  | 20        | 40      | 18        | 21      | 50        |
| Modern          | 10.7 x 5.1 | 18        | 20      | 18        | N/A     | 30        |
| Homer           | 9.7 x 3.9  | 20        | 30      | 20        | N/A     | 20        |
| Boardroom       | 8.5 x 4.2  | N/A       | N/A     | 17        | N/A     | N/A       |
| Blossomfield    | 5.4 x 5    | 10        | 16      | 10        | N/A     | 10        |
| Alderbrook      | 5.2 x 5    | 8         | 10      | 8         | N/A     | 10        |
| Drury           | 3.7 x 3.4  | N/A       | N/A     | 6         | N/A     | N/A       |
| Earlswood       | 3.7 x 3.4  | N/A       | N/A     | 6         | N/A     | N/A       |
| Fulford         | 3.7 x 3.4  | N/A       | N/A     | 6         | N/A     | N/A       |
| Greswolde       | 3.7 x 3.4  | N/A       | N/A     | 6         | N/A     | N/A       |

## **FLOOR PLAN**

## De Limesi

De Limesi 1 & 2 combined

Ground Floor

Trees for LLfe