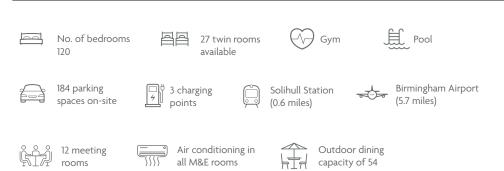

**CROWNE PLAZA SOLIHULL CROWNE PLAZA** Meetings & Events Fact Sheet

> A stunning hotel set within picturesque grounds, located in Solihull town centre. Crowne Plaza Solihull is the perfect setting for business, pleasure and leisure. The hotel offers 12 fully equipped meeting spaces for up to 200 guests, with a dedicated Crowne Plaza Meetings Director on-site, a conference café and food and drink options to match your requirements. The National Exhibition Centre and Birmingham Airport are within a 15 minute drive and East Midlands Airport less than 45 minutes away. The hotel has an onsite car park with 184 spaces, including three electric car charging points. Parking is free for delegates and charged at £10 per night for overnight guests.