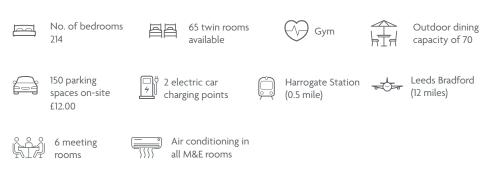

## CROWNE PLAZA HARROGATE CROWNE PLAZA<sup>®</sup> Meetings & Events Fact Sheet

HARROGATE

Located in the town centre, next door to the Harrogate Convention Cenre and only a 6 minute walk from Harrogate Train Station. The hotel specialiases in meetings and events and has facilites for up to 320 delegates. There are 6 meeting rooms and 214 bedrooms, all have air conditioning and a contemporary feel. There is an underground car park with 150 spaces and 2 electric car points.