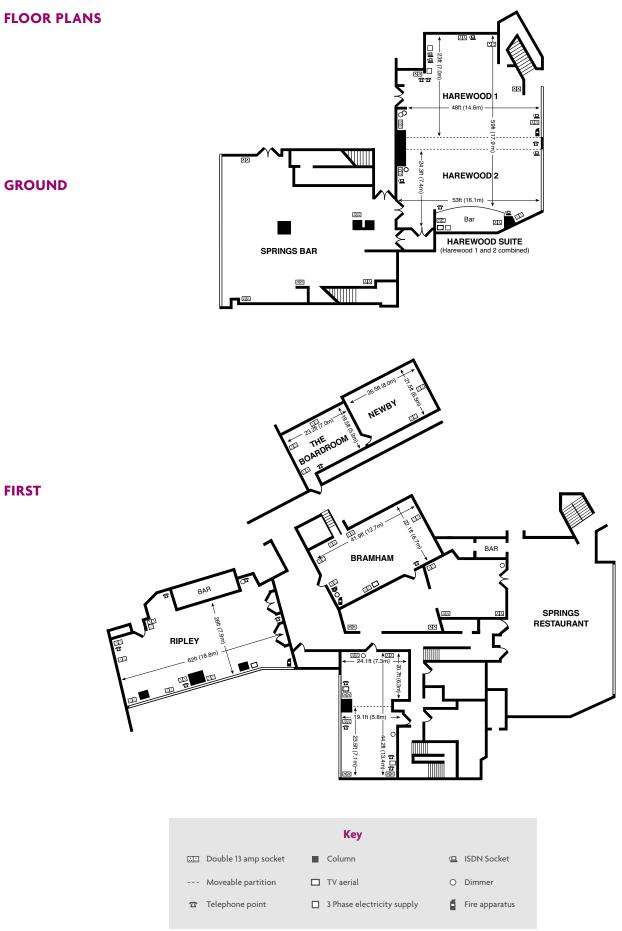

|                | Dimensions (m) | Classroom | Theatre | Boardroom | Cabaret | Reception |
|----------------|----------------|-----------|---------|-----------|---------|-----------|
| GROUND         |                |           |         |           |         |           |
| Harewood Suite | 18.97x14.9     | 160       | 320     | 90        | 160     | 400       |
| Harewood 1     | 10.27x14.9     | 60        | 125     | 50        | 60      | 140       |
| Harewood 2     | 7.4x14.9       | 60        | 125     | 50        | 60      | 140       |
| FIRST FLOOR    |                |           |         |           |         |           |
| Ripley Suite   | 18.9x7.9       | 80        | 160     | 50        | 80      | 175       |
| Bramham Suite  | 12.7x6.7       | 40        | 90      | 40        | 40      | 100       |
| The Boardroom  | 7x5.9          | N/A       | N/A     | 12        | N/A     | N/A       |
| Newby Suite    | 8x6.5          | 18        | 35      | 22        | 21      | 30        |
| The Workbase   | 3.51x3.85      | N/A       | N/A     | 6         | N/A     | N/A       |